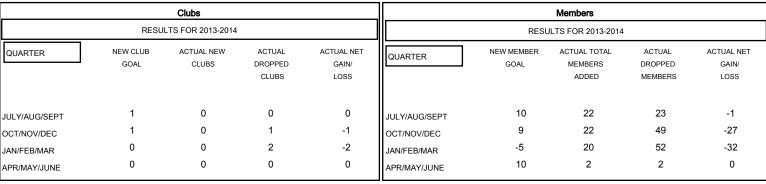

## District 3 A

Results as of: 4/30/2014

GMT: HAL GRIFFIN LOCATION OKLAHOMA GMT CA 1

| DROPPED CLUBS: 3 |     | 21 CLUBS OF 38 ADDED 1 OR MORE<br>NEW MEMBERS | MALE                  | · · · · ·    |     |
|------------------|-----|-----------------------------------------------|-----------------------|--------------|-----|
| DROPPED MEMBERS  |     |                                               | FEMALE                | 196 (20.81%) |     |
| DECEASED         | 17  | CHOK HERE FOR HEALTH                          |                       |              |     |
| CLUB CANCELLED   | 15  | CLICK HERE FOR HEALTH ASSESSMENT DATA         | FAMILY UNIT MEMBERS 1 |              | 155 |
| OTHER            | 94  | recession of the                              | HEAD OF HOUSEHOLD 7   |              | 75  |
| TOTAL            | 126 |                                               | NON-HEAD OF HOUSEHOLD |              | 80  |