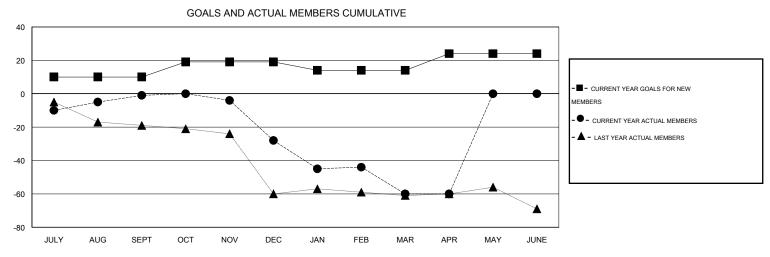

## District 3 A

Results as of: 4/30/2014

GMT: HAL GRIFFIN LOCATION OKLAHOMA GMT CA 1

| DROPPED CLUBS: 3 |     | 21 CLUBS OF 38 ADDED 1 OR MORE<br>NEW MEMBERS | MALE                  | · · · · ·    |     |
|------------------|-----|-----------------------------------------------|-----------------------|--------------|-----|
| DROPPED MEMBERS  |     |                                               | FEMALE                | 196 (20.81%) |     |
| DECEASED         | 17  | CHOK HERE FOR HEALTH                          |                       |              |     |
| CLUB CANCELLED   | 15  | CLICK HERE FOR HEALTH ASSESSMENT DATA         | FAMILY UNIT MEMBERS 1 |              | 155 |
| OTHER            | 94  | recession of the                              | HEAD OF HOUSEHOLD 7   |              | 75  |
| TOTAL            | 126 |                                               | NON-HEAD OF HOUSEHOLD |              | 80  |