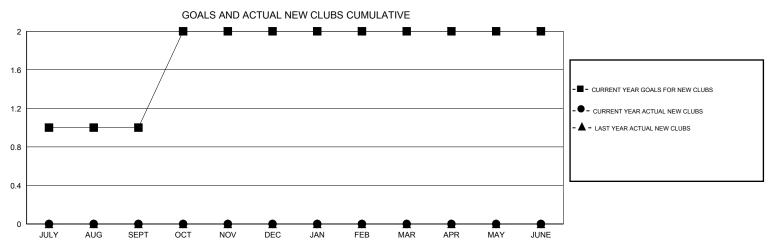

## District 3 A

Results as of: 4/30/2014

GMT: HAL GRIFFIN LOCATION OKLAHOMA GMT CA 1

| DROPPED CLUBS: 3 |     | 21 CLUBS OF 38 ADDED 1 OR MORE<br>NEW MEMBERS | MALE                  | · · · · ·    |     |
|------------------|-----|-----------------------------------------------|-----------------------|--------------|-----|
| DROPPED MEMBERS  |     |                                               | FEMALE                | 196 (20.81%) |     |
| DECEASED         | 17  | CHOK HERE FOR HEALTH                          |                       |              |     |
| CLUB CANCELLED   | 15  | CLICK HERE FOR HEALTH ASSESSMENT DATA         | FAMILY UNIT MEMBERS 1 |              | 155 |
| OTHER            | 94  | recession of the                              | HEAD OF HOUSEHOLD 7   |              | 75  |
| TOTAL            | 126 |                                               | NON-HEAD OF HOUSEHOLD |              | 80  |